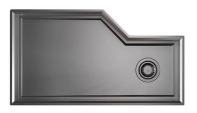

### Diade equipped troughs Gun Metal Fumè

Equipped troughs Code: 8100 166

### DETAILS

| Edge/Installation Type | Flush-mount   Top-mount   Undermount |
|------------------------|--------------------------------------|
| Material               | AISI 304 stainless steel             |
| Texture                | Brushed in line                      |
| Finish                 | PVD                                  |
| Coloring               | Gun Metal Fumè                       |
| Base                   | 120 cm                               |
| External dimensions    | 520 x 164 mm                         |
| Internal dimensions    | 480 x 124 mm                         |
| Width                  | 52 cm                                |

| Built-in hole     | View sink technical data sheet                                                                                                                                                                                                                                                                                                                      |
|-------------------|-----------------------------------------------------------------------------------------------------------------------------------------------------------------------------------------------------------------------------------------------------------------------------------------------------------------------------------------------------|
| Standard fittings | Fixing hooks, gasket, drain, boxed packing                                                                                                                                                                                                                                                                                                          |
| Waste fitting     | 1¼" drain                                                                                                                                                                                                                                                                                                                                           |
| FEATURES          |                                                                                                                                                                                                                                                                                                                                                     |
| GUN METAL FUMÈ    | The Gun Metal Fumè finish is obtained by treating steel with a physical process called PVD (Phisical Vacuum Deposition) which deposits particles of noble metals on the surface. The result is a unique and refined aesthetic effect, and an improvement of the mechanical properties of the steel which is more resistant to impact and scratches. |
| High thickness    | 1mm thick steel. A significant thickness, which guarantees the maximum sturdiness and durability.                                                                                                                                                                                                                                                   |